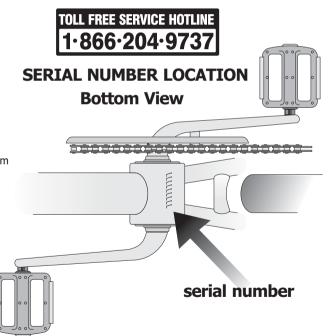

## WRITE YOUR SERIAL NUMBER HERE

Keep your serial number handy in case of damage, loss or theft.

## PURCHASE RECORD CARD IMPORTANT NOTICE

serial number

 $\triangle$  Fill in immediately and send in as a record of your purchase. ⚠ Record Serial Number and retain in designated spot in front of this Manual. Owner's Name: Address: Date Purchased: Place of Purchase: **Model Name:** Wheel Size: Color: Serial Number: (ALSO RECORD AND RETAIN SERIAL NUMBER IN DESIGNATED SPOT IN FRONT OF THIS MANUAL) **SERIAL NUMBER LOCATION** 177 Malaga Park Dr. Malaga, NJ 08328 **Bottom View** Call Toll Free 1-866-204-9737 Local 417-206-0563 Fax: 775-248-5155 Monday-Friday 8:00AM to 5:00PM (CST) For product related questions email us at: info@hyperbicycles.com **VISIT US ONLINE@** For customer service questions email us at: www.hyperbicycles.com service@hyperbicycles.com